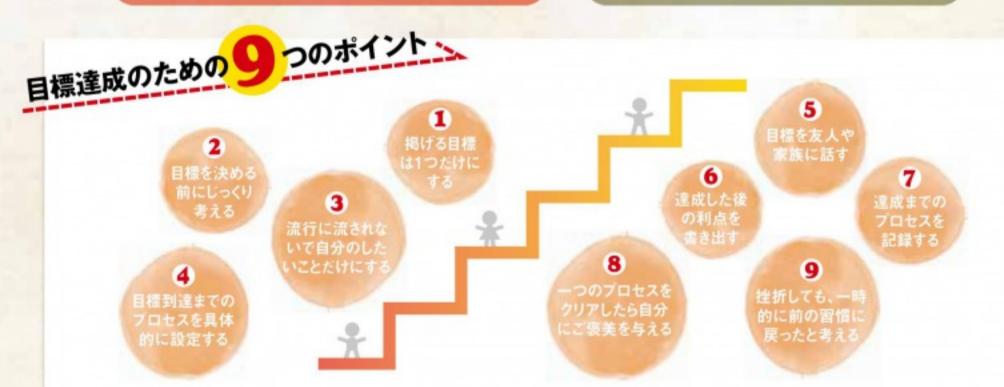

# 新年の抱負を実現するには!?-

年が明け、新たな気持ちで迎えるお正月に、1年間の目標やテーマを決める人も多いと思います。「この1年間で何かをやり遂げたい!」 「これまでできていなかったことを達成したい!」などテーマは人それぞれですが、途中で挫折してしまった経験がある人もいるのではな いでしょうか?

今回は、掲げた目標を達成するためのヒントを紹介します。すでに挫折してしまったり、まだ抱負を決めていない方は必見です!

#### 「成功したグループ」の傾向

- ●目標までのプロセスを小さく分ける
- ●小さなポイントをクリアする度に自分をほめる
- ●人に自分の目標を話す
- ●成功できた後のポジティブな面を考える ●日々の記録をとる

「失敗したグループ」の傾向

- ●「成功することができなかったら…」と
- ●自分の周りにある誘惑を取り除く方法をとる
- ●模範的なお手本に沿って行動する
- ●自分の意思だけの力に頼る

目標に到達した自分を想像し、プロセスを具体的に考え記録することが大事です。

モチベーション: 高くもてる! 成功するイメージを 持つことで 前向きになれる ここで打てば ヒーローた//

ブライベートでは…

目標

◆スケジュールの設定

◆ 具体的な行動

6月1日までに 10キロやせる!

1カ月で2キロ減らす