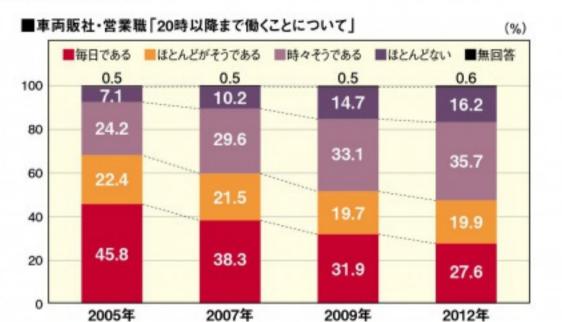

## 車両販社の営業スタッフの労働実態も着実に改善!

車両販社の営業スタッフの「20時以降までの働く頻度」を経年 比較でみてみます。

2005年には、約7割が「毎日」か「ほとんど」が20時以降まで 働くという実態でしたが、2012年の調査では20.7%減少して、 47.5%と初めて5割を切りました。

アンケートの結果を見ると「働き方変革」は着実に成果がでて いると判断できるものの、職場では、まだまだ「ワーク・ライフ・バ ランスの実現」とはかけ離れた実態があることもみられます。「働 き方変革」はこれで終わり!といったゴールはありません。